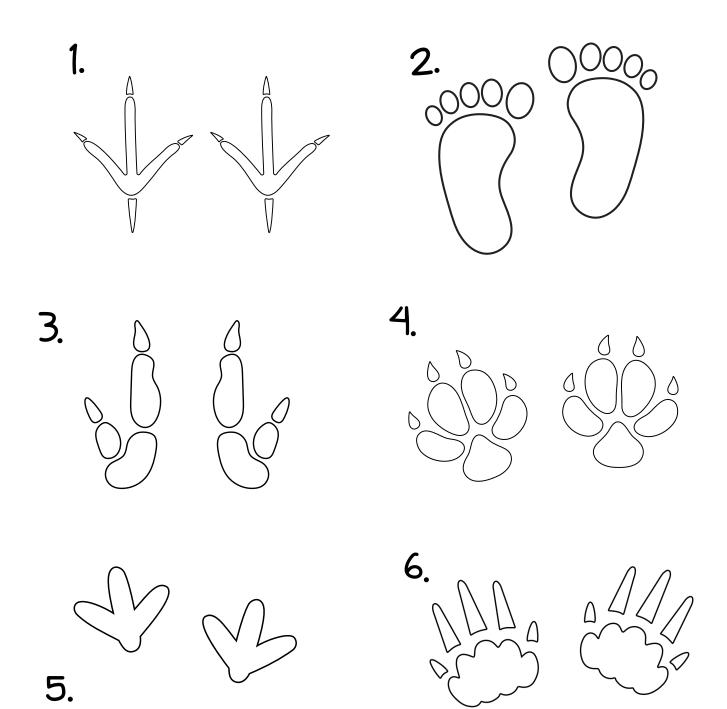

### COLOUR IN OR PAINT THESE LITTLE FOOTPRINTS.

COLOUR IN THE LITTLE FOOTPRINTS. THERE ARE MANY LITTLE
PRINTS THAT YOU CAN SEE. BUT CAN YOU GUESS WHO THEY BELOW TO!
WRITE THE NAMES OF THE FOOTPRINTS