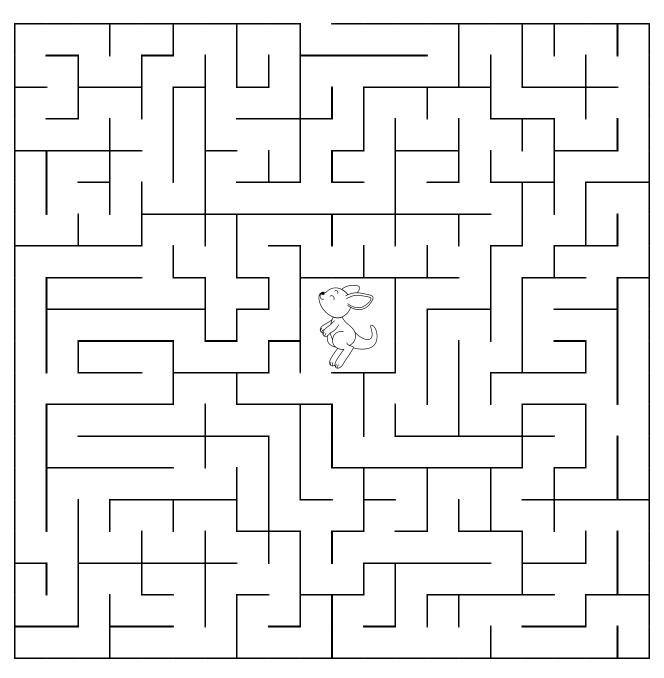

## HELP THE JOEY FIND ITS WAY HOME!

THIS LITTLE JOEY IS LOST — CAN YOU HELP IT HOP THROUGH THE MAZE TO GET BACK TO ITS MOB?