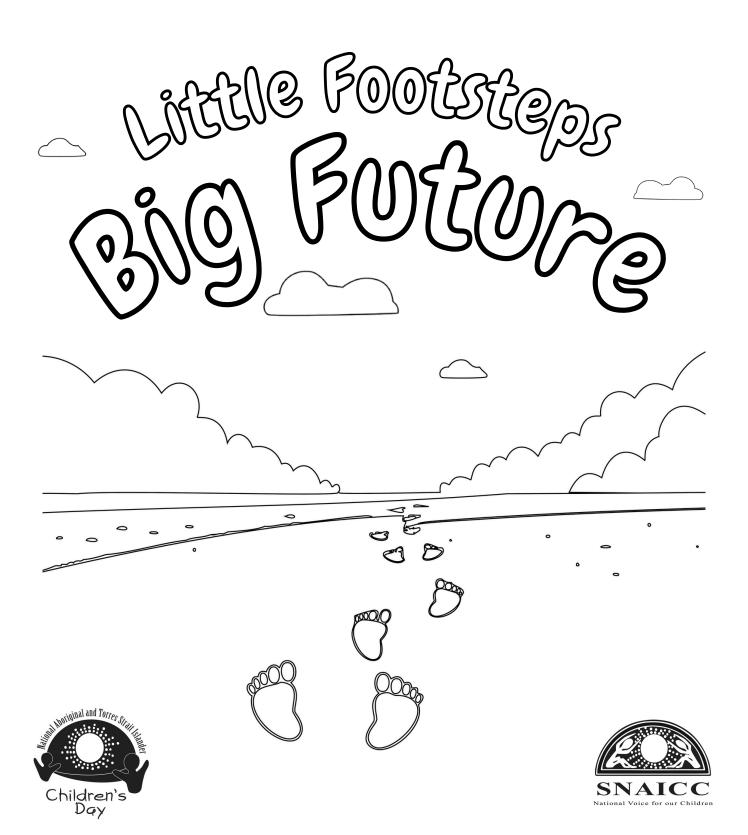

### MY LITTLE FOOTSTEPS ARE GOING TOWARD...

DRAW OR WRITE SOMETHING INSIDE EACH FOOTPRINT THAT SHOWS WHAT YOU WANT TO DO, LEARN, SEE OR BE WHEN YOU GROW UP.