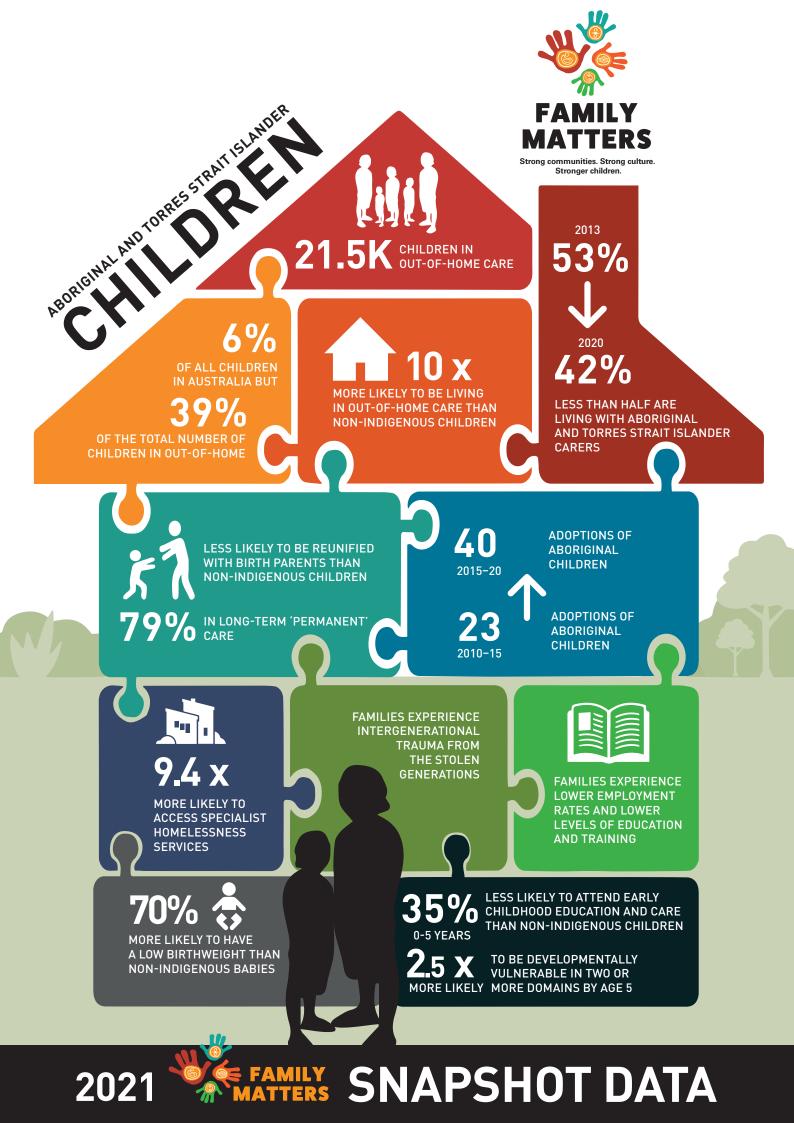

# THE NATIONAL AGREEMENT CLOSING THE GAP NEW TARGET

BY 2031 REDUCE  $\rightarrow$  45% THE OVER-REPRESENTATION OF OUR CHILDREN IN OUT-OF-HOME CARE

# **ABORIGINAL-LED SOLUTIONS**

Family Matters calls for investment in community-led solutions and a national commissioner for Aboriginal and Torres Strait Islander children and young people to eliminate over-representation of our children in out-of-home care